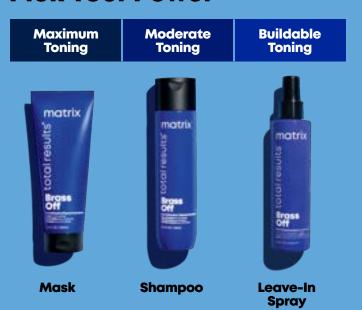

# Brass Off

Blue Neutralizing Pigments Remove Brassy, Orange Undertones In 1 Wash

#### **Benefits**

Neutralizes Brassy Tones While Refreshing Hair With Cool Tones

**Customizable Toning System** 

#### **Technology + Key Ingredients**

Brass Off Professional Neutralizing system uses blue-violet pigments to neutralize orange and brassy undertones on Levels 5-7

\*When using the Brass Off system of shampoo, mask, and leave-in vs. non-conditioning shampoo

#### Mask

**Hair Type:** Medium bases (levels 5-7)

#### Shampoo

**Hair Type:** Medium bases (levels 5-7)

#### Toning Leave-In Spray

**Hair Type:** Medium bases (levels 5-7)