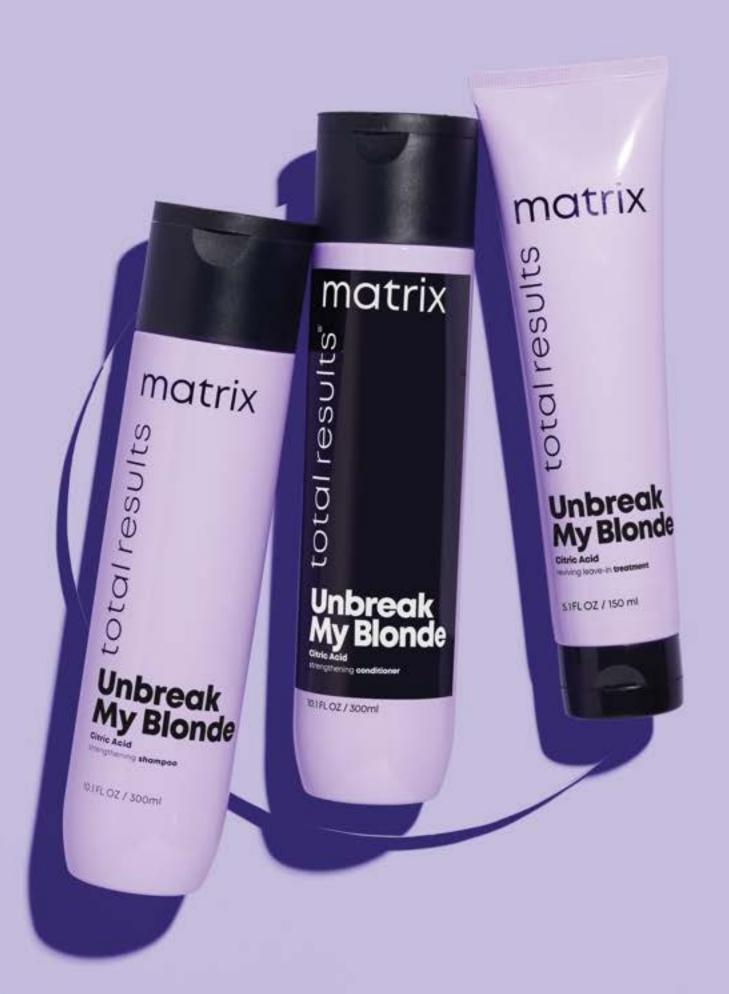

### Unbreak My Blonde

System To Protect + Strengthen Weakened Bonds And Revive Over-Processed Hair

#### **Benefits**

3x Stronger Hair\*

#### **Technology + Key Ingredients**

Citric Acid penetrated to the heart of the hair fiber, repairing from the inside out, along with sulfate-free technology that's gentle on hair.

### Bond Strengthening Shampoo

**Hair Type:** Damaged, lightened and over processed hair

#### **Benefits:**

 Revives all hair types from chemical damage

**Usage:** Use before conditioning and follow with Reviving Leave-in Treatment.

### **Bond Strengthening Conditioner**

Hair Type: Damaged, lightened and over processed hair

#### **Benefits:**

 Highly conditioning sulfate-free technology

**Usage:** Use after shampooing and follow with Reviving Leave-in Treatment.

### Reviving Leave-in Treatment

**Hair Type:** Damaged, lightened and over processed hair

#### **Benefits:**

- Citric acid infused to provide softness and shine
- Heat Protection up to 430 degrees

**Usage:** Distribute evenly through damp hair. Do not rinse.