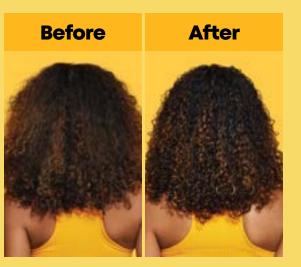

# A Curl Can Dream

Curl-Preserving System Defines And Moisturizes Curls And Coils

#### **Benefits**

Co-Created With Pattern Experts

**Defines Your Curls & Coils** 

**Keeps Hair Moisturized** 

#### **Technology + Key Ingredients**

A Curl Can Dream System is free of silicones\*, parabens, mineral oils, sulfates, petroleum, paraffins. Infused with manuka honey extract, a natural humectant and known to moisturize hair.