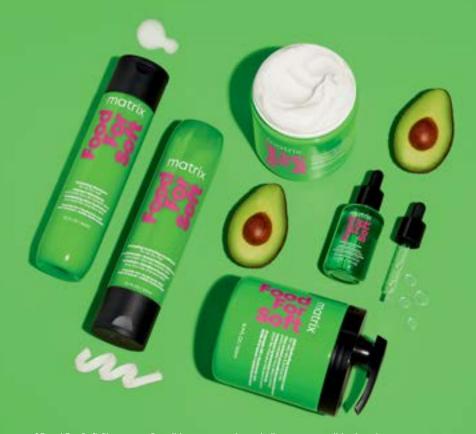

# Food For Soft

Hydrating System With Avocado Oil + Hyaluronic Acid

#### **Benefits**

δ 7x M

7x More Moisture

**5x Smoother** 

72 Hours Of Seriously Soft Hair

#### **Technology + Key Ingredients**

Hydrating haircare system, infused with Avocado Oil + Hyaluronic Acid, attracts water like a sponge to replenish dry hair & prevent moisture loss providing 7X more moisture for up to 72 hours!\*

Vhen used as a system of Food For Soft Shampoo, Conditioner or mask, and oil vs. non-conditioning shampoo

### Food For Soft

Hydrating System With Avocado Oil + Hyaluronic Acid

#### **Hydrating** Shampoo

**Hair Type:** For all dry hair

- Gently cleanses without removing necessary moisture
- Non-stripping
- · Suitable for color treated hair
- Moisturizing and hydrating
- Easily distributes & softens hair

#### **Detangling** Hydrating Conditioner

Hair Type: For all dry hair **Benefits:** 

- Detangles
- Non-coating, non-stripping
- Suitable for color treated hair
- Moisturizing and hydrating
- Easily distributes & softens hair

#### **Rich Hydrating Treatment Mask**

**Hair Type:** For very dry & porous hair

#### **Multi-Use Hair Oil Serum**

Hair Type: For all dry hair **Benefits:** 

- Non-sticky formula
- Non-stripping
- · Suitable for color treated hair
- Adds shine
- Tames flyaways
- Protects against heat damage