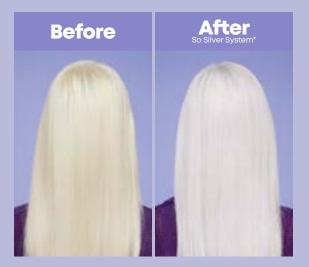

# So Silver

Professional Purple Toning Care for Blonde & Silver Hair

#### **Benefits**

Neutralizes Yellow While Refreshing Hair With Cool Tones

**Customizable Toning System** 

#### **Technology + Key Ingredients**

So Silver Professional Neutralizing system uses purple pigments to neutralize yellow and brassy undertones on Levels 8-10+.

\*When using the So Silver system of shampoo, mask and leave-in vs. non-conditioning shampoo