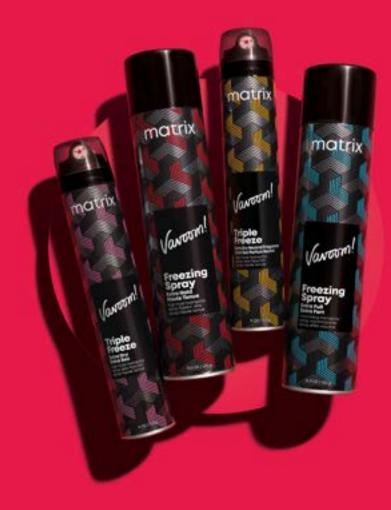

# Vavoom

Extra Firm Hold Finishing Sprays Freeze Hair In Place For Up To 24 Hours!

#### **Benefits**

- **High Hold Formulas**
- Freeze Styles In Place For Up To 24 Hours
- X Fast Drying

#### **Technology + Key Ingredients**

Freezing Sprays now come in a bigger size with 37% more product. The triple freeze sprays contain a tri diffuser actuator offering wide, more even product distribution.

### Vavoom

Extra Firm Hold Finishing Sprays Freeze Hair In Place For Up To 24 Hours!