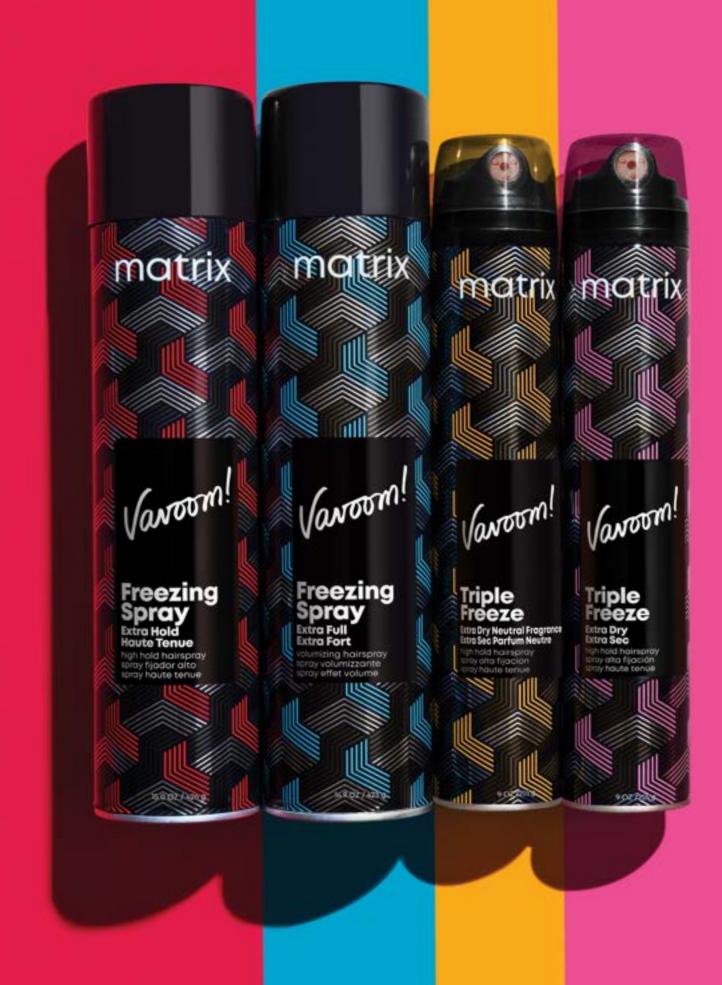

# Vavoom

Extra Firm Hold Finishing Sprays Freeze Hair In Place For Up To 24 Hours!

#### **Benefits**

- **High Hold Formulas**
- Freeze Styles In Place For Up To 24 Hours
- X Fast Drying

#### **Technology + Key Ingredients**

Freezing Sprays now come in a bigger size with 37% more product. The triple freeze sprays contain a tri diffuser actuator offering wide, more even product distribution.

### Vavoom

Extra Firm Hold Finishing Sprays Freeze Hair In Place For Up To 24 Hours!

### Freezing Spray Extra Hold

**Hair Type:** All Hair Types **Benefits:** 

- Provides maximum hold
- Freezes style in place
- Anti-frizz & humidity resistance

**Usage:** Shake well. Hold 8-12 inches from hair. Spray lightly for so hold, more for firmer hold. For maximum volume, lift hair and spray close to roots.

### Freezing Spray Extra Full

Hair Type: All Hair Types

#### **Benefits:**

- Provides volumizing hold
- Lifts and freezes style in place
- Anti-frizz and humidity resistance

**Usage:** Shake well. Hold 8-12 inches from hair. Spray lightly or longer for hold intensity. For maximum volume, lift hair and spray close to roots.

### Triple Freeze Extra Dry

Hair Type: All Hair Types

#### **Benefits:**

- Fast drying
- Adds control and hold
- Tri-diffusion actuator offers wider, more even product distribution

**Usage:** Spray hairspray 8-12 inches from dry, styled hair.

### Triple Freeze Extra Dry-Neutral

Hair Type: All Hair Types

#### **Benefits:**

- Fast drying
- · Adds control and hold
- Tri-diffusion actuator offers wider, more even product distribution
- Neutral Scent

**Usage:** Spray hairspray 8-12 inches from dry, styled hair.