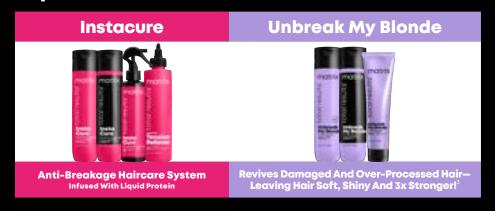

## Instacure

Anti-Breakage Haircare System

**After** 

### Unbreak My Blonde

System To Protect + Strengthen Weakened Bonds And Revive Over-Processed Hair