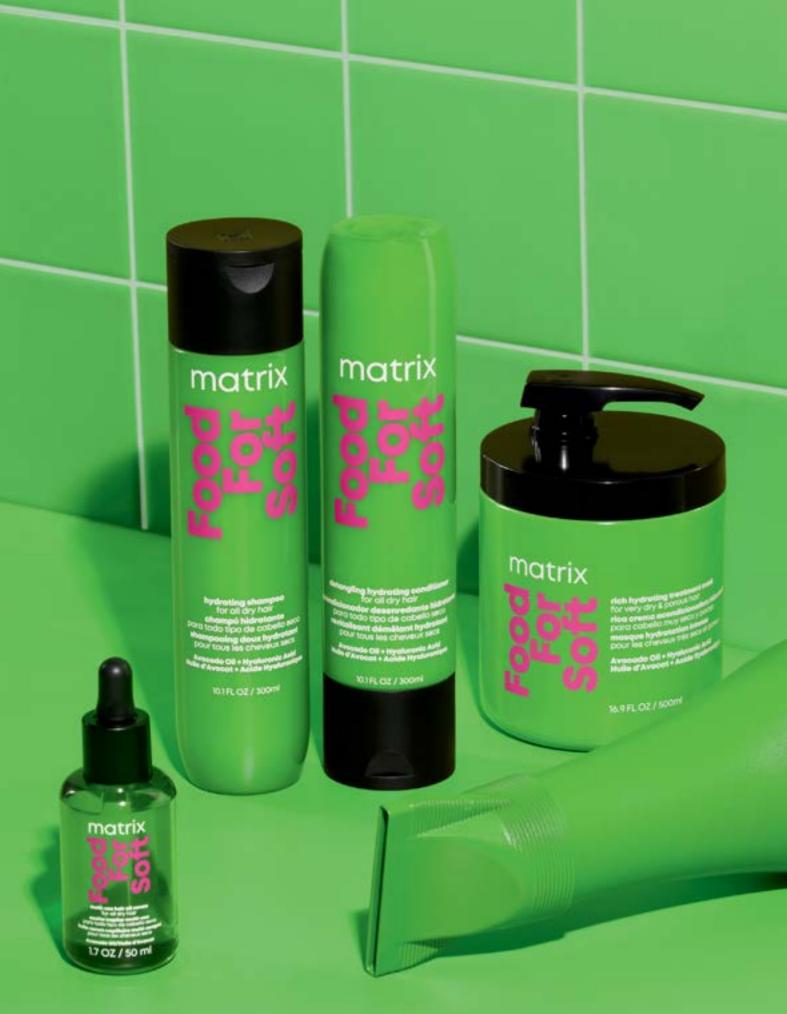

# Length Goals

Leaves Hair Extensions Smoother, More Conditioned And 5x Easier To Detangle\*

#### **Benefits**

5x Smoother, 5x Easier To Detangle, 5x More Conditioned\*

#### **Technology + Key Ingredients**

Length Goals, infused with phyto-peptides, prolongs the beauty of your extensions. Prepares, maintains & revives all brands of human hair extensions & wigs

#### **Shampoo**

**Hair Type:** Extensions & wigs **Benefits:** 

Sulfate free

**Usage:** Apply. Lather. Rinse. Follow with Length Goals Conditioner and Length Goals Perfector. Avoid extensions

installation point.

#### **Conditioner**

**Hair Type:** Extensions & wigs **Benefits:** 

- · Soften & nourishes hair
- · Gently detangles hair

**Usage:** After cleansing with Length Goals Shampoo, apply to mid-lengths to ends avoiding extensions installation point. Rinse. Follow with Length Goals Perfector.

### Extension Perfector Spray

**Hair Type:** Extensions & wigs **Benefits:** 

- 450 degree heat protection
- Enables ease of blow drying

**Usage:** On damp hair, spray from roots to ends. Blow dry or air dry. Avoid extensions installation point.