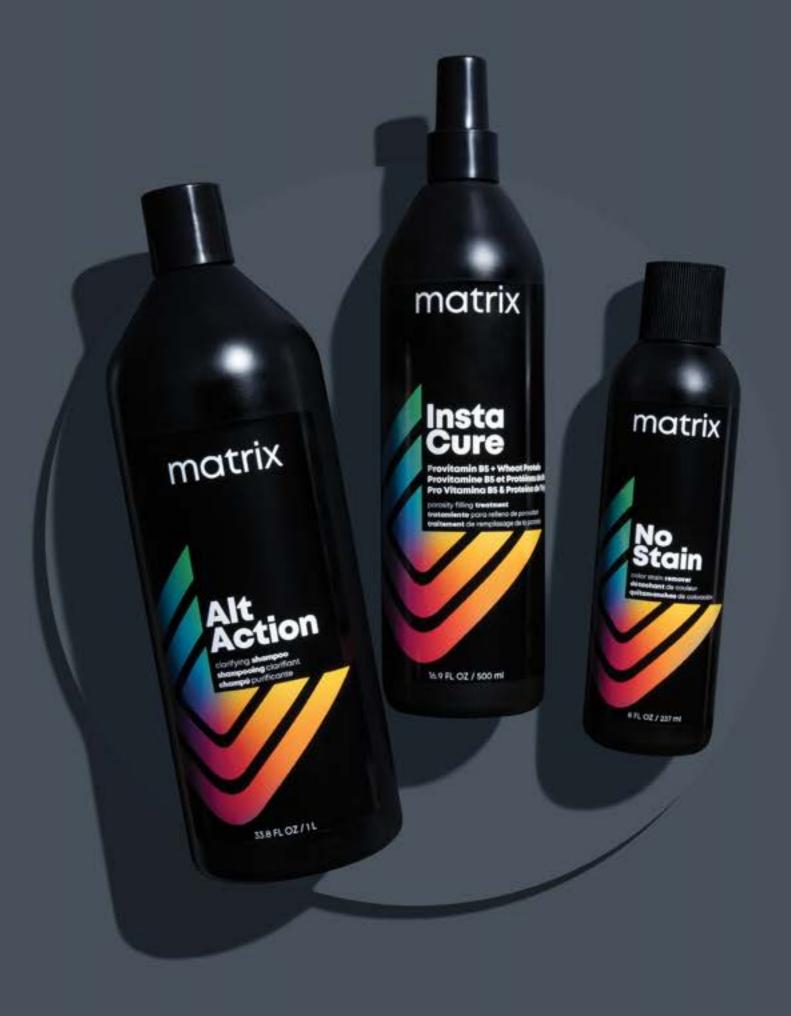

### Matrix Pro Backbar

Not All Heroes Wear Capes... But Their Clients Do!

#### **Technology + Key Ingredients**

Trusted by hairdressers, Matrix Pro Backbar offers high powered solutions for every need behind the chair – clarifying, pH balance, stain removal, and more!

#### Instacure

**Hair Type:** All Hair Types **Benefits:** 

- Cutting lotion
- Smooths & controls frizz
- Balances pH
- Preps for toning

**Usage:** Spray on clean, damp hair and comb through. Do not rinse out. To fill porosity, apply to porous hair prior to coloring

#### **No Stain**

**Hair Type:** All Hair Types **Benefits:** 

- · Removes stained color
- · Gentle on skin
- Post vivid coloration & gray coverage

**Usage:** Immediately following completion of color application, gently rub stained areas with cotton moistened with No Stain. If scalp is stained after color has been processed and rinsed, apply No Stain with cotton and blot gently. Rinse areas after applying.

#### **Alt Action**

**Hair Type:** All Hair Types **Benefits:** 

- Removes buildup
- Non-irritating formula

**Usage:** Apply to wet hair, lather and leave on for one minute. Rinse well. Repeat if necessary.