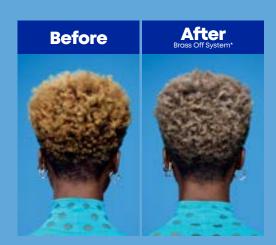

# Brass Off

Blue Neutralizing Pigments Remove Brassy, Orange Undertones In 1 Wash

#### **Benefits**

Neutralizes Brassy Tones While Refreshing Hair With Cool Tones

**Customizable Toning System** 

#### **Technology + Key Ingredients**

Brass Off Professional Neutralizing system uses blue-violet pigments to neutralize orange and brassy undertones on Levels 5-7

\*When using the Brass Off system of shampoo, mask, and leave-in vs. non-conditioning shampoo