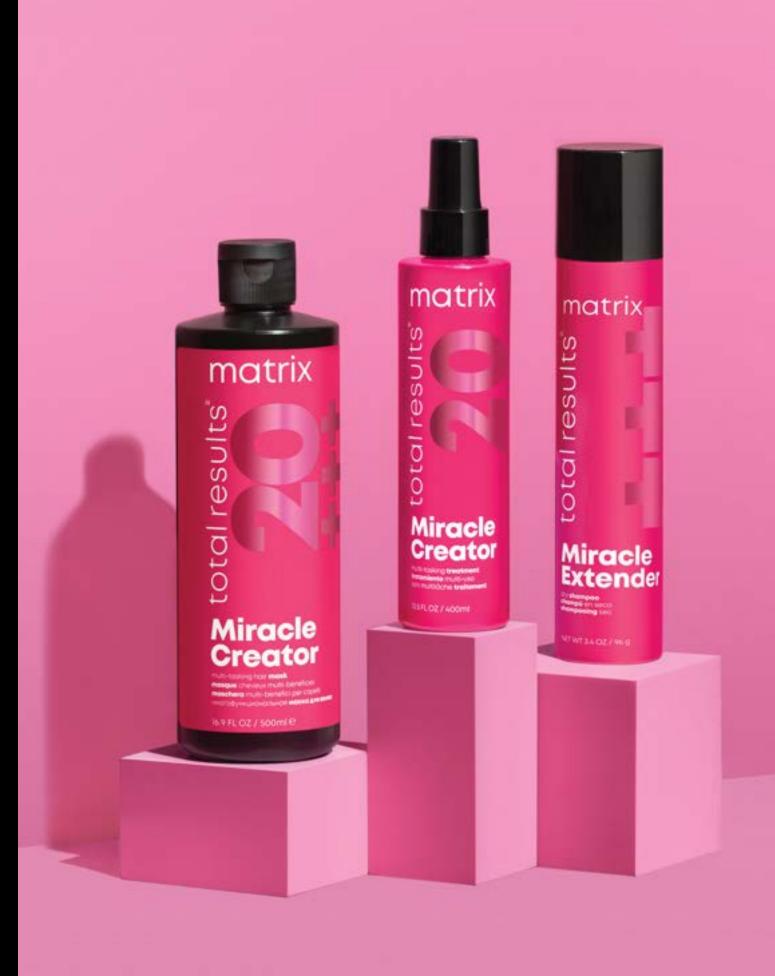

# Miracles Collection

Multi-Tasking Beautifying Care For All Hair Types

#### **20 Beautifying Benefits**

- 1. Nourishes
- 2. Boosts shine
- 3. Smoothes
- 4. Prevents breakage
- 5. Lightweight
- 6. Helps control fly-aways
- 7. Helps prevent split ends
- 8. Hair feels soft
- 9. Improves manageability
- 10. Primes for styling
- 11. Restores suppleness
- 12. Helps control static
- 13. Improves hair texture feel
- 14. Hair looks healthy
- 15. Strands are revitalized
- 16. Fills in porosity
- 17. Detangles
- 18. Boosts silkiness
- 19. Helps control frizz
- 20. Suitable for color treated hair

#### Miracle Extender Dry Shampoo

**Hair Type:** All Hair Types **Benefits:** 

- Revives hairstyles
- · Absorbs excess oil
- · No flaking or powdery residue

Usage: Apply to damp hair. Lather. Rinse. Follow with Mega Sleek Conditioner. In case of contact with eyes, rinse them immediately.

#### Multi Tasking Hair Mask

**Hair Type:** All Hair Types **Benefits:** 

- Intensely nourishes, revitalizes, and strengthens hair in just 60 seconds
- Fills porosity, controls frizz, boosts silkiness and more, for a total of 20 beautifying benefits

#### Multi Tasking Treatment Spray

Hair Type: All Hair Types