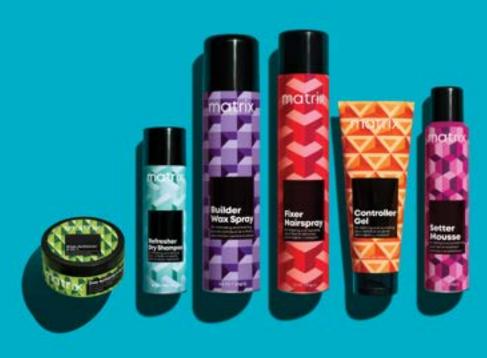

# Imatrix Professional Styling Done the Matrix Way Powerhouse Stylers For All Hair Types + Styles

# Matrix Styling

Powerhouse Stylers For All Hair Types + Styles

#### **Benefits**

**5 Styling Powerhouses Designed To Be Used On All Hair Patterns And Diameters** 

Professional Formulas Shape Shift And Secure Tresses Creating Sleek Ponytails, Voluminous Curls, And Everything In Between

# **Matrix Styling**

Powerhouse Stylers For All Hair Types + Styles

#### **Controller Gel**

**Hair Type:** All Hair Types **Benefits:** 

- Strong hold gel without stiffness or crunch
- Adds structure and shine
- No flaking

**Usage:** Apply to damp hair for wet looks, on dry hair for extreme hold.

#### **Setter Mouse**

**Hair Type:** All Hair Types **Benefits:** 

- Weightless foam for volumizing lift and shine
- Provides movable, texturizing hold with lasting style memory

Usage: Shake well. Dispense into palm. Rub hands together to disperse. Apply to clean, damp hair. Blow-dry to add volume. Apply to dry hair for a light, textured look.

#### **Builder Wax Spray**

**Hair Type:** All Hair Types

#### **Benefits:**

- · Combines the ease of use and hold of a hairspray with the control and texture of a hair wax
- Adds body and dimension to hairstyles with medium control
- Stain matte finish

Usage: Shake well. Hold 6-12 inches away and spray on dry, styled hair. Reapply for additional control.

#### **Refresher Dry** Shampoo

Hair Type: All Hair Types

#### **Benefits:**

- Maximum oil absorption
- Cleaner feeling hair
- Instantly refreshes, allowing you to restyle up to the 4th day hair
- · Saves time and increases

For use on dry hair. Hold can 10 inches away from head. Spray on roots to ends. Massage into scalp with fingers and brush hair thoroughly until powder is fully removed.

#### **Over Achiever**

**Hair Type:** All Hair Types **Benefits:** 

- · Spreads like a cream. texturizes like a paste. and holds like a wax
- Non-sticky
- Easily reworkable
- Provides texture, grip, and lasting hold

**Usage:** Work through damp or dry hair for desired look. Rework throughout the day.

#### **Fixer Hairspray**

**Hair Type:** All Hair Types **Benefits:** 

- · Provides continuous lift. fullness, and volume to any style
- Adds shine
- All-day humidity resistant to keep frizz under control

**Usage:** To hold body, volume, and texture lightly mist all over. Air dry. Clean nozzle frequently to avoid clogging. If clogging occurs, run nozzle under hot water.

**63** 