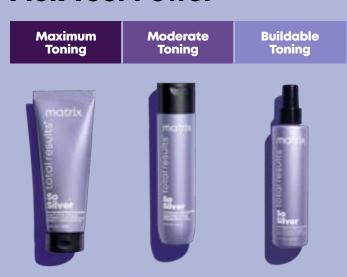

# So Silver

Professional Purple Toning Care for Blonde & Silver Hair

#### **Benefits**

Neutralizes Yellow While Refreshing Hair With Cool Tones

**Customizable Toning System** 

#### **Technology + Key Ingredients**

So Silver Professional Neutralizing system uses purple pigments to neutralize yellow and brassy undertones on Levels 8-10+.

\*When using the So Silver system of shampoo, mask and leave-in vs. non-conditioning shampoo

#### **Shampoo**

**Hair Type:** Light bases (levels 8-10+)

#### Mask

Hair Type: Light bases (levels 8-10+)

#### Toning Leave-In Spray

**Hair Type:** Light bases (levels 8-10+)