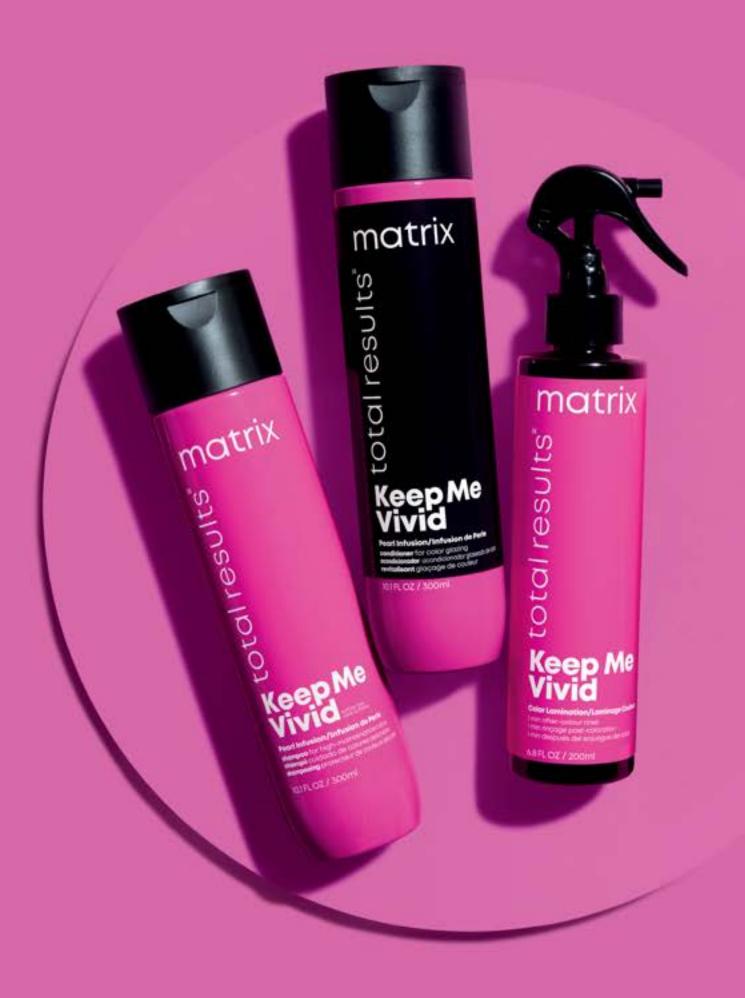

# Keep Me Vivid

Color Retention Haircare System For Up To 65 Days Of Vibrant Color\*

#### **Benefits**

**65 Days Of Color Retention\*** 

**Protect Vivid Haircolor** 

**Sulfate-Free Formulas** 

#### **Technology + Key Ingredients**

Pearl Infusions help lock in vibrant colors to prevent fading. Sulfate-free technology balances the pH of the hair.

#### **Shampoo**

#### **Benefits:**

 Milky high-foam lather gently cleanses hair to help combat fading.

**Usage:** Apply to damp hair. Lather. Rinse. Follow with Keep Me Vivid Conditioner. Rinse with cold water.

#### Conditioner

**Hair Type:** Semi-permanent and vivid color treated hair

#### **Benefits:**

 Deeply nourishes each strand without the weight.

**Usage:** After Keep Me Vivid Shampoo, apply to wet hair. Massage. Rinse. Can be used daily for clean and gentle nourishment.

### Color Lamination Spray

**Hair Type:** Semi-permanent and vivid color treated hair

#### **Benefits:**

 Seals in haircolor to prevent fading while enhancing shine

**Usage:** Spray a few times each week to seal in the cuticle and extend your hair color's vibrancy.

Dark Envy

Green Neutralizing Pigments Remove Brassy, Red Undertones In 1 Wash