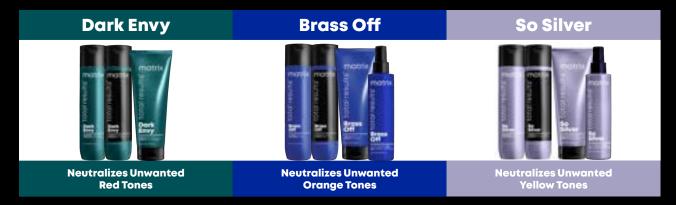

#### **Benefits:**

 Seals in haircolor to prevent fading while enhancing shine

**Usage:** Spray a few times each week to seal in the cuticle and extend your hair color's vibrancy.

Dark Envy

Green Neutralizing Pigments Remove Brassy, Red Undertones In 1 Wash

# Brass Off

Blue Neutralizing Pigments Remove Brassy, Orange Undertones In 1 Wash

# So Silver

Professional Purple Toning Care for Blonde & Silver Hair