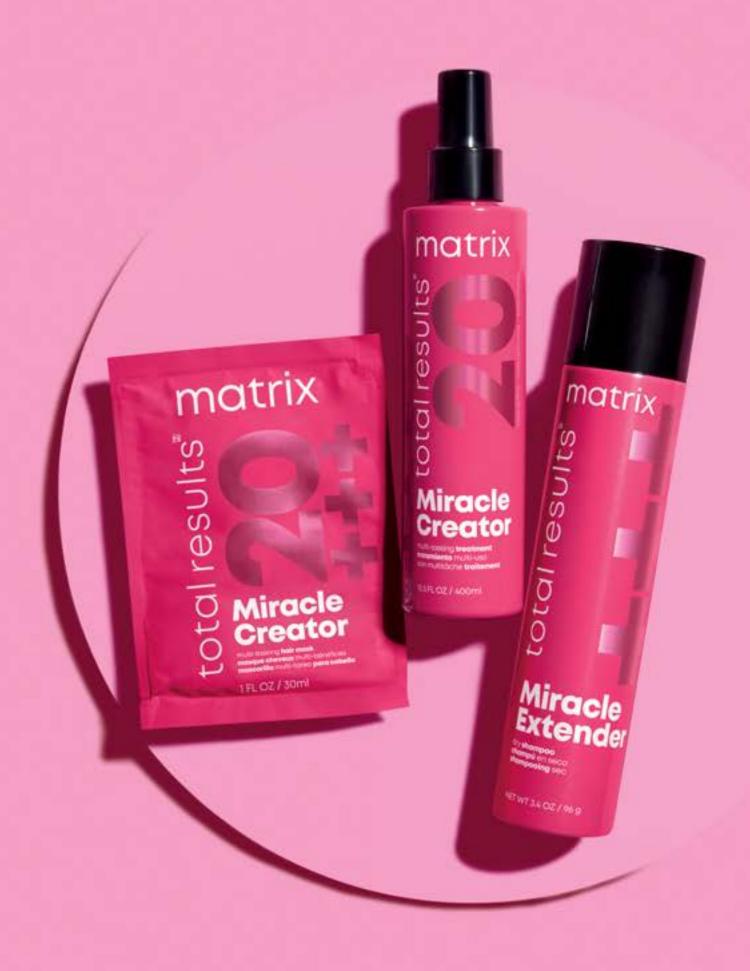

# Miracles Collection

Multi-Tasking Beautifying Care For All Hair Types

#### Miracle Extender Dry Shampoo

**Hair Type:** All Hair Types **Benefits:** 

- Revives hairstyles
- · Absorbs excess oil
- · No flaking or powdery residue

Usage: Apply to damp hair. Lather. Rinse. Follow with Mega Sleek Conditioner. In case of contact with eyes, rinse them immediately.

#### Multi Tasking Hair Mask

**Hair Type:** All Hair Types **Benefits:** 

- Intensely nourishes, revitalizes, and strengthens hair in just 60 seconds
- Fills porosity, controls frizz, boosts silkiness and more, for a total of 20 beautifying benefits

#### Multi Tasking Treatment Spray

Hair Type: All Hair Types