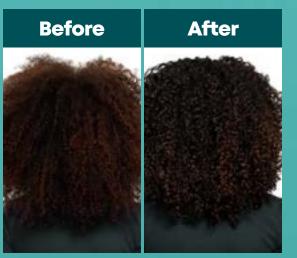

#### **Benefits:**

 Seals in haircolor to prevent fading while enhancing shine

**Usage:** Spray a few times each week to seal in the cuticle and extend your hair color's vibrancy.

Dark Envy

Green Neutralizing Pigments Remove Brassy, Red Undertones In 1 Wash

#### **Benefits**

Enriches And Neutralizes Red Undertones In Dark Bases While Leaving Hair With A Glossy Finish

#### **Technology + Key Ingredients**

Blue-green pigments neutralize red undertones in dark brunette hair.

#### **Green Shampoo**

**Hair Type:** Dark bases (levels 1-4) **Benefits:** 

 Green color-depositing shampoo with blueyellow direct dyes for red neutralization.

**Usage:** Apply to wet hair, massage, leave-in 3-5 minutes, then rinse