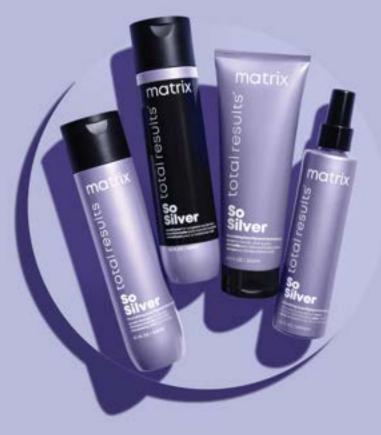

# So Silver

Professional Purple Toning Care for Blonde & Silver Hair

### So Silver

Professional Purple Toning Care for Blonde & Silver Hair

#### **Shampoo**

**Hair Type:** Light bases (levels 8-10+)

#### **Conditioner**

Hair Type: Light bases (levels 8-10+)

#### Mask

Hair Type: Light bases (levels 8-10+)

#### Toning Leave-In Spray

**Hair Type:** Light bases (levels 8-10+)