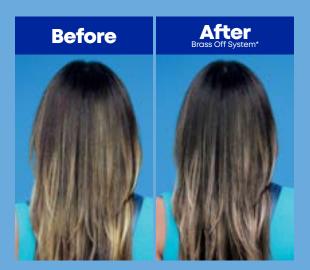

# Brass Off

Blue Neutralizing Pigments Remove Brassy, Orange Undertones In 1 Wash

#### **Benefits**

Neutralizes Brassy Tones While Refreshing Hair With Cool Tones

**Customizable Toning System** 

#### **Technology + Key Ingredients**

Brass Off Professional Neutralizing system uses blue-violet pigments to neutralize orange and brassy undertones on Levels 5-7

\*When using the Brass Off system of shampoo, mask, and leave-in vs. non-conditioning shampoo