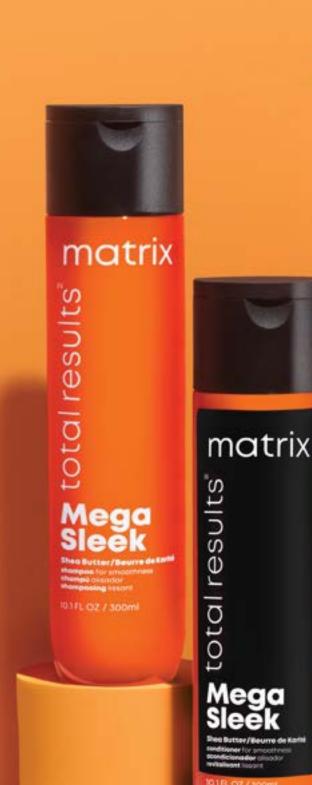

# Mega Sleek

Reduces Frizz And Provides Humidity Protection For Coarse, Unruly Hair Types

#### **Benefits**

- Made With Shea Butter
- Protects Hair Against Humidity
- Reduce Frizz In Coarse, Unruly Hair

#### **Technology + Key Ingredients**

To create sleek, straight hair. Control rebellious, unruly hair with ever-lasting sleekness with Shea Butter technology.

#### **Shampoo**

**Hair Type:** All Frizzy Hair Types **Benefits:** 

- Smoothing shampoo
- · Cleanses hair and controls frizz
- Protects hair against humidity
- Made with shea butter

Usage: Apply to damp hair. Lather. Rinse. Follow with Mega Sleek Conditioner. In case of contact with eyes, rinse them immediately.

#### **Conditioner**

**Hair Type:** All Frizzy Hair Types **Benefits:** 

- · Smoothing conditioner
- Controls frizz
- Protects hair against humidity
- Made with shea butter

Usage: After Mega Sleek Shampoo, apply to wet hair. Rinse. In case of contact with eyes, rinse them immediately.