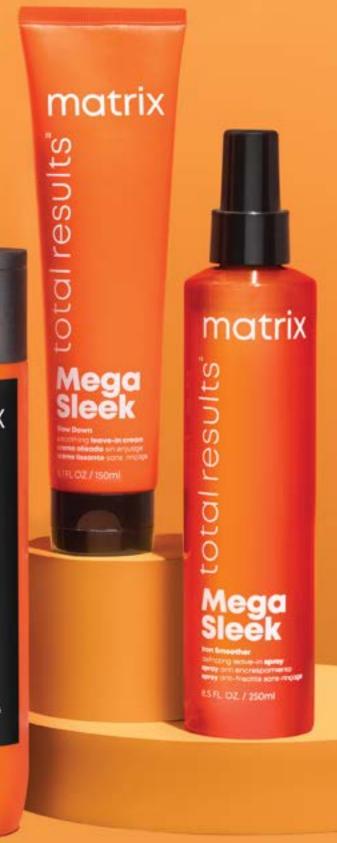

# Mega Sleek

Reduces Frizz And Provides Humidity Protection For Coarse, Unruly Hair Types

#### **Benefits**

- Made With Shea Butter
- Protects Hair Against Humidity
- Reduce Frizz In Coarse, Unruly Hair

#### **Technology + Key Ingredients**

To create sleek, straight hair. Control rebellious, unruly hair with ever-lasting sleekness with Shea Butter technology.

#### **Shampoo**

**Hair Type:** All Frizzy Hair Types **Benefits:** 

- Smoothing shampoo
- · Cleanses hair and controls frizz
- Protects hair against humidity
- Made with shea butter

Usage: Apply to damp hair. Lather. Rinse. Follow with Mega Sleek Conditioner. In case of contact with eyes, rinse them immediately.

#### **Conditioner**

**Hair Type:** All Frizzy Hair Types **Benefits:** 

- · Smoothing conditioner
- Controls frizz
- Protects hair against humidity
- Made with shea butter

Usage: After Mega Sleek Shampoo, apply to wet hair. Rinse. In case of contact with eyes, rinse them immediately.

#### **Iron Smoother**

**Hair Type:** All Frizzy Hair Types **Benefits:** 

- Heat protectant leave-in spray
- Smoothes hair & provides all day frizz control
- Protects hair from heat damage up to 450 degrees

**Usage:** Section by section, spray evenly over dry hair and flat iron from roots to ends to finish.

#### **Blow Down Cream**

**Hair Type:** All Frizzy Hair Types **Benefits:** 

- Smoothing leave-in cream
- Hydrates and nourishes hair for ultra-sleek blow-outs
- Provides heat protection & long-lasting smoothness
- Made with shea butter

**Usage:** Apply to towel-dried hair. Blow-dry smooth.