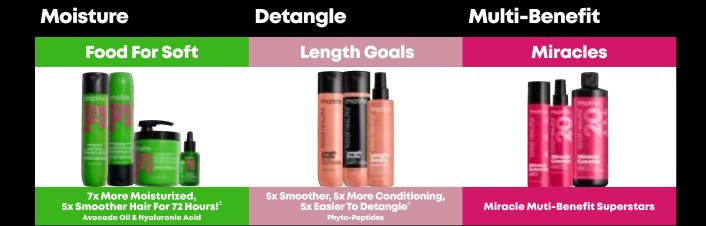

# Food For Soft

Hydrating System With Avocado Oil + Hyaluronic Acid

#### **Benefits**

δ 7x M

7x More Moisture

**5x Smoother** 

72 Hours Of Seriously Soft Hair

#### **Technology + Key Ingredients**

Hydrating haircare system, infused with Avocado Oil + Hyaluronic Acid, attracts water like a sponge to replenish dry hair & prevent moisture loss providing 7X more moisture for up to 72 hours!\*

# Length Goals

Leaves Hair Extensions Smoother, More Conditioned And 5x Easier To Detangle\*

#### **Benefits**

5x Smoother, 5x Easier To Detangle, 5x More Conditioned\*

#### **Technology + Key Ingredients**

Length Goals, infused with phyto-peptides, prolongs the beauty of your extensions. Prepares, maintains & revives all brands of human hair extensions & wigs

# Miracles Collection

Multi-Tasking Beautifying Care For All Hair Types

#### **20 Beautifying Benefits**

- 1. Nourishes
- 2. Boosts shine
- 3. Smoothes
- 4. Prevents breakage
- 5. Lightweight
- 6. Helps control fly-aways
- 7. Helps prevent split ends
- 8. Hair feels soft
- 9. Improves manageability
- 10. Primes for styling
- 11. Restores suppleness
- 12. Helps control static
- 13. Improves hair texture feel
- 14. Hair looks healthy
- 15. Strands are revitalized
- 16. Fills in porosity
- 17. Detangles
- 18. Boosts silkiness
- 19. Helps control frizz
- 20. Suitable for color treated hair