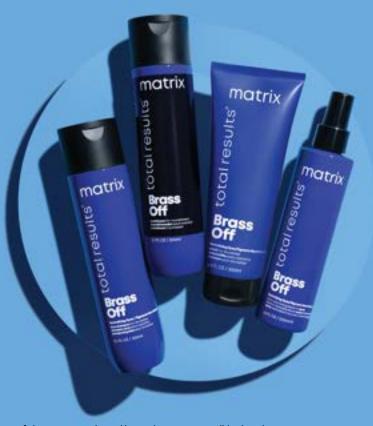

# Brass Off

Blue Neutralizing Pigments Remove Brassy, Orange Undertones In 1 Wash

### **Brass Off**

Blue Neutralizing Pigment Removes Brassy, Orange Undertones In 1 Wash

#### Shampoo

**Hair Type:** Medium bases (levels 5-7)

#### **Benefits:**

- Blue-violet formula color depositing shampoo
- Neutralizes brassy tones on levels 5-7
- For brunettes that lighten their hair

**Usage:** Wearing suitable gloves, apply to wet hair, lather and rinse well. Leave on 3-5 minutes before rinsing.

#### **Conditioner**

**Hair Type:** Medium bases (levels 5-7)

#### **Benefits:**

- Non-color depositing formula
- Retains cool tones & moisturizes

**Usage:** After Brass Off Shampoo, apply to wet hair, massage & rinse. Can also be used as a leave-in conditioner.

#### Mask

**Hair Type:** Medium bases (levels 5-7)

#### **Benefits:**

- Highly concentrated blue-violet direct dyes
- Both in-salon & at-home use
- Wear gloves when applying, avoid scalp area

**Usage:** Apply to wet hair and comb through for even distribution. Avoid scalp area and leave on for 5-10 min. Rinse.

#### Toning Leave-In Spray

**Hair Type:** Medium bases (levels 5-7)

#### **Benefits:**

- Detangler with buildable toning
- Neutralizes brassy, orange undertones while nourishing the hair
- Controls frizz

**Usage:** Spray product on towel-dried hair, comb through to distribute product evenly and style as usual. Do not rinse.