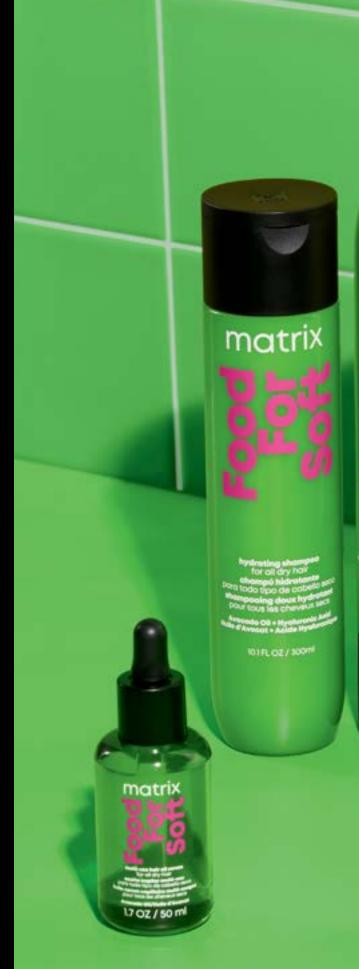

# Food For Soft

Hydrating System With Avocado Oil + Hyaluronic Acid

#### **Benefits**

δ 7x M

7x More Moisture

**5x Smoother** 

72 Hours Of Seriously Soft Hair

#### **Technology + Key Ingredients**

Hydrating haircare system, infused with Avocado Oil + Hyaluronic Acid, attracts water like a sponge to replenish dry hair & prevent moisture loss providing 7X more moisture for up to 72 hours!\*

#### **Hydrating** Shampoo

**Hair Type:** For all dry hair

- Gently cleanses without removing necessary moisture
- Non-stripping
- · Suitable for color treated hair
- Moisturizing and hydrating
- Easily distributes & softens hair

#### **Detangling** Hydrating Conditioner

Hair Type: For all dry hair **Benefits:** 

- Detangles
- Non-coating, non-stripping
- Suitable for color treated hair
- Moisturizing and hydrating
- Easily distributes & softens hair

#### **Rich Hydrating Treatment Mask**

**Hair Type:** For very dry & porous hair

#### **Multi-Use Hair Oil Serum**

Hair Type: For all dry hair **Benefits:** 

- Non-sticky formula
- Non-stripping
- · Suitable for color treated hair
- Adds shine
- Tames flyaways
- Protects against heat damage