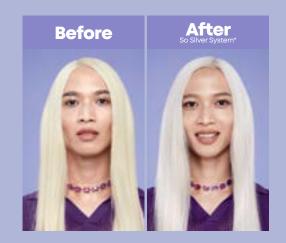

# Game Over, Yellow

### All-In-One Toning Leave-In Spray

Leave-In

Buildable Neutralization + 10 Beautifying Benefits

- **❷** Neutralizes unwanted yellow undertones
- Adds moisture

Mask

- Boosts shine
- Detangles
- Reduces frizz
- Controls flyaways
- Improves the appearance of split ends
- Prevents breakage from brushing
- Smooths cuticles
- Helps with hair manageability
- Primes hair for styling

1x 2x 3x 4x

\*When using the So Silver system of shampoo, mask and leave-in vs. non-conditioning shampoo