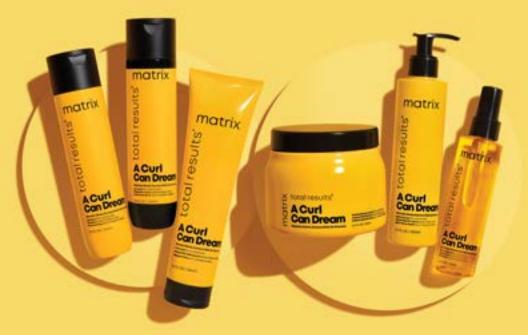

# A Curl Can Dream

Curl-Preserving System Defines And Moisturizes Curls And Coils

#### **Benefits**

Co-Created With Pattern Experts

**Defines Your Curls & Coils** 

**Keeps Hair Moisturized** 

#### **Technology + Key Ingredients**

A Curl Can Dream System is free of silicones\*, parabens, mineral oils, sulfates, petroleum, paraffins. Infused with manuka honey extract, a natural humectant and known to moisturize hair.

### A Curl Can Dream

Pattern-Preserving System Defines And Moisturizes Curls And Coils